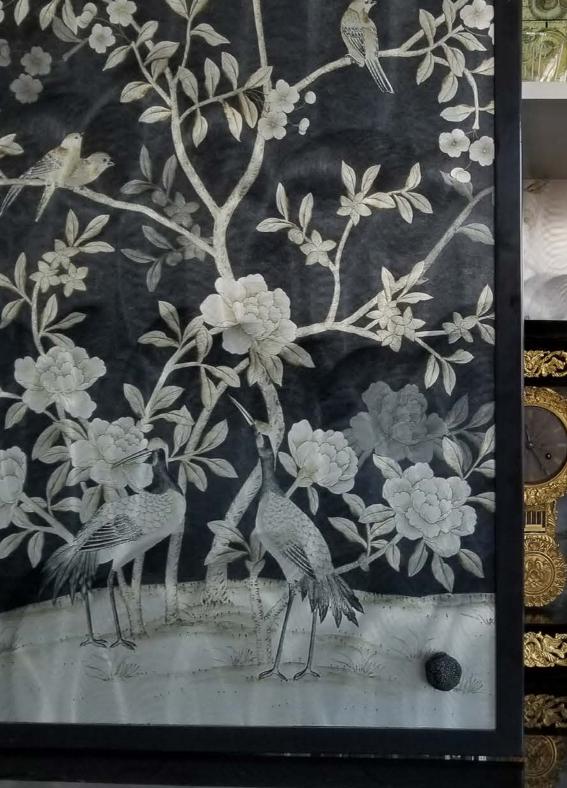

Tuileries pattern showing custom coloration

Elegance is when the inside is as beautiful as the outside. Coco Chanel

Limited edition backgammon boards Available for purchase

Home Office Secretary & Filing Cabinets