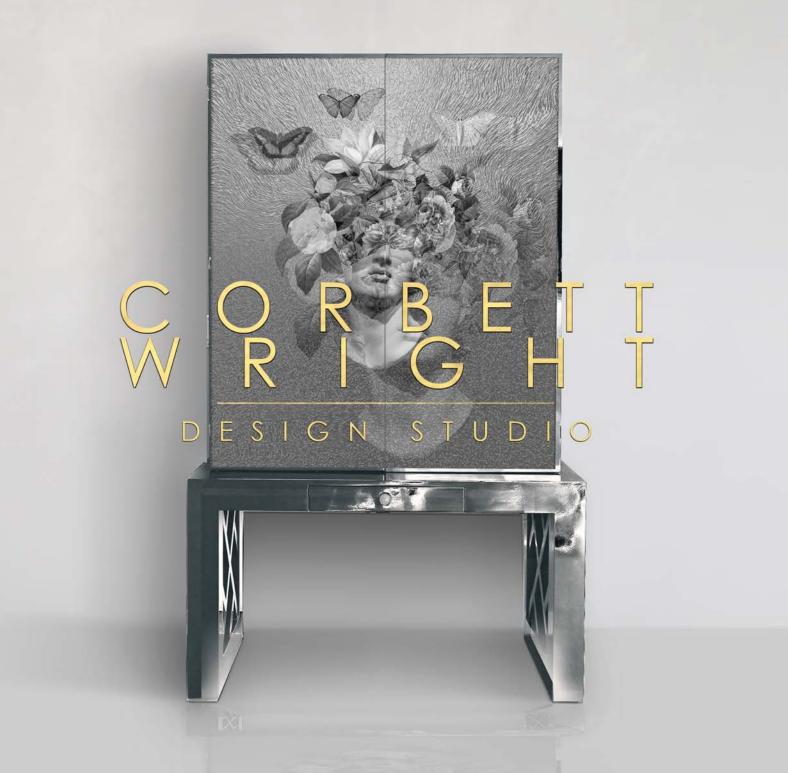

Corbett Wright creates bespoke panels for installations from minimalist to maximalist.

Custom & limited edition large format metal or acrylic panels for walls & furniture, appliances & backsplashes, doors & cabinets, etc.

Lightweight, scratch & heat resistant, with easy installation and care.

Sold exclusively through interior designers & architects.

We look forward to working with you -

Nancy

A room should never allow the eye to settle in one place. It should smile at you and create fantasy. - Juan Montoya

Tuileries pattern showing custom coloration

Elegance is when the inside is as beautiful as the outside. Coco Chanel

Limited edition backgammon boards Available for purchase

Home Office Secretary & Filing Cabinets