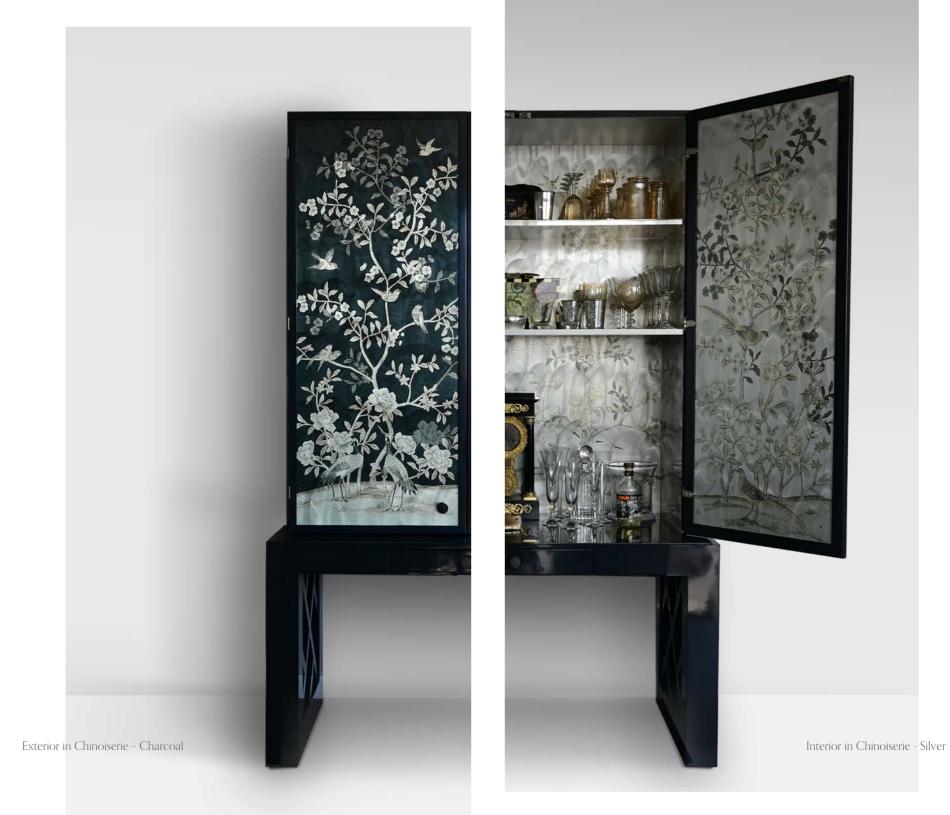

Tuileries pattern showing custom coloration

Elegance is when the inside is as beautiful as the outside. Coco Chanel

Limited edition backgammon boards Available for purchase

Home Office Secretary & Filing Cabinets