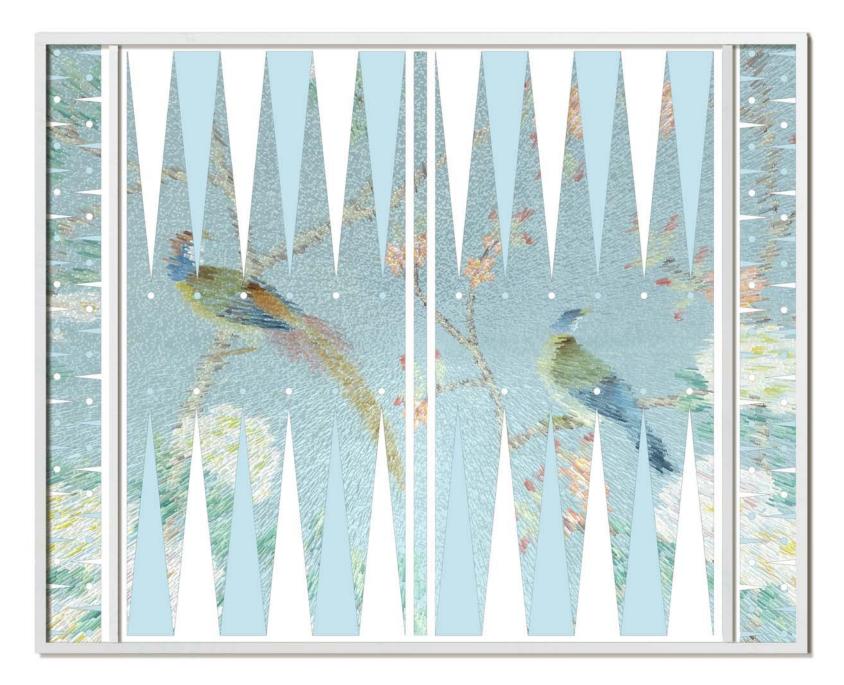

Tuileries pattern showing custom coloration

Elegance is when the inside is as beautiful as the outside. Coco Chanel

Limited edition backgammon boards Available for purchase

Home Office Secretary & Filing Cabinets