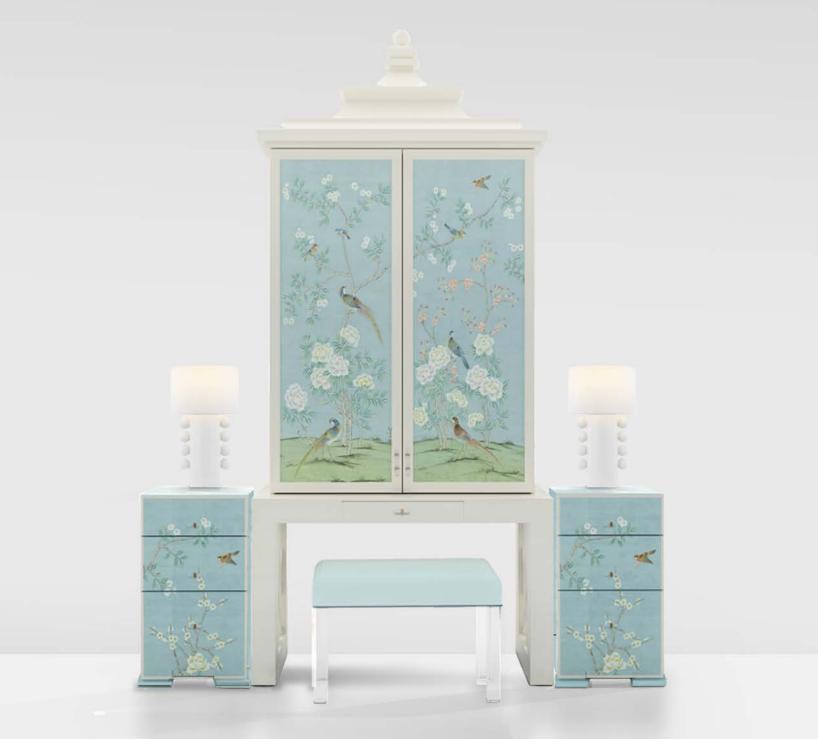

Tuileries pattern showing custom coloration

Elegance is when the inside is as beautiful as the outside. Coco Chanel

Limited edition backgammon boards Available for purchase

Home Office Secretary & Filing Cabinets