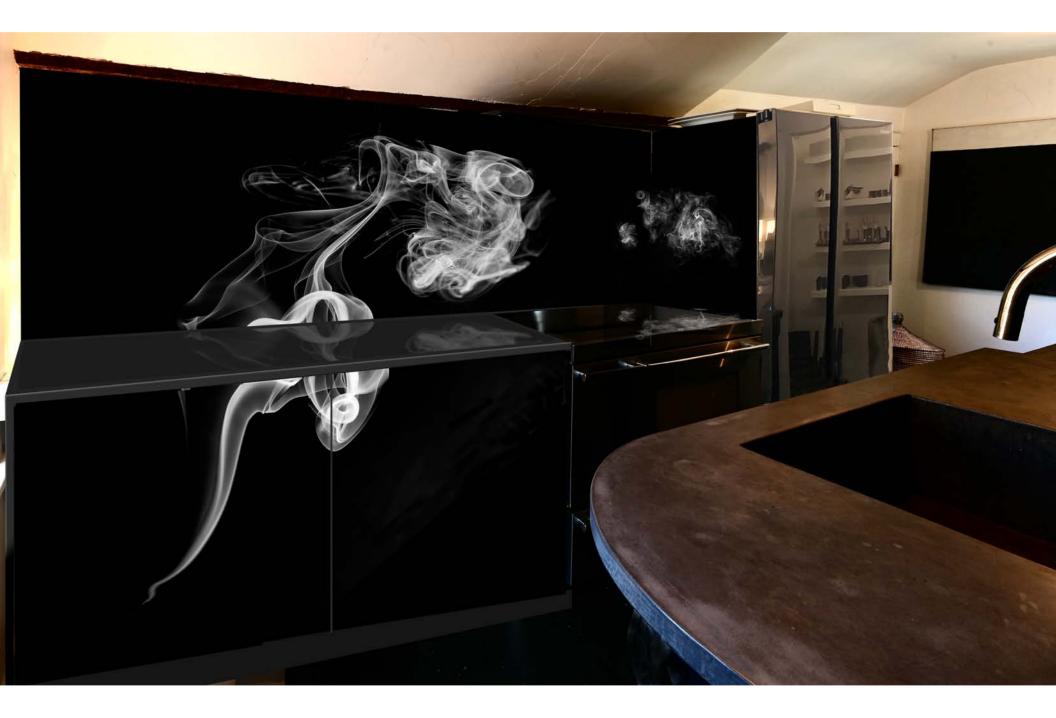

Corbett Wright creates bespoke panels for installations from minimalist to maximalist.

Custom & limited edition large format metal or acrylic panels for walls & furniture, appliances & backsplashes, doors & cabinets, etc.

## About us

Besides the design, our versatility includes whether the final product is made of metal in various finishes or thick acrylic panels, and how they are used whether in interiors or exteriors, residential or commercial spaces, walls, appliances, furniture or objects.