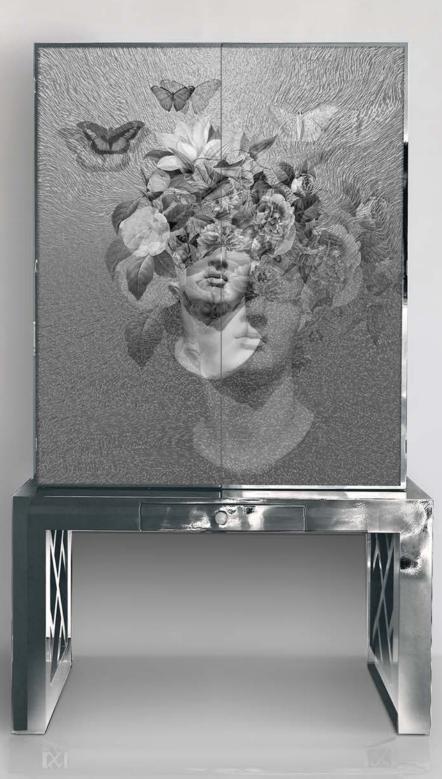

Corbett Wright creates bespoke panels for installations from minimalist to maximalist.

Custom & limited edition large format metal or acrylic panels for walls & furniture, appliances & backsplashes, doors & cabinets, etc.

Lightweight, scratch & heat resistant, with easy installation and care.

Sold exclusively through interior designers & architects.

We look forward to working with you -

Nancy

A room should never allow the eye to settle in one place. It should smile at you and create fantasy. - Juan Montoya

Tuileries pattern showing custom coloration

Elegance is when the inside is as beautiful as the outside. Coco Chanel

Limited edition backgammon boards Available for purchase

Home Office Secretary & Filing Cabinets