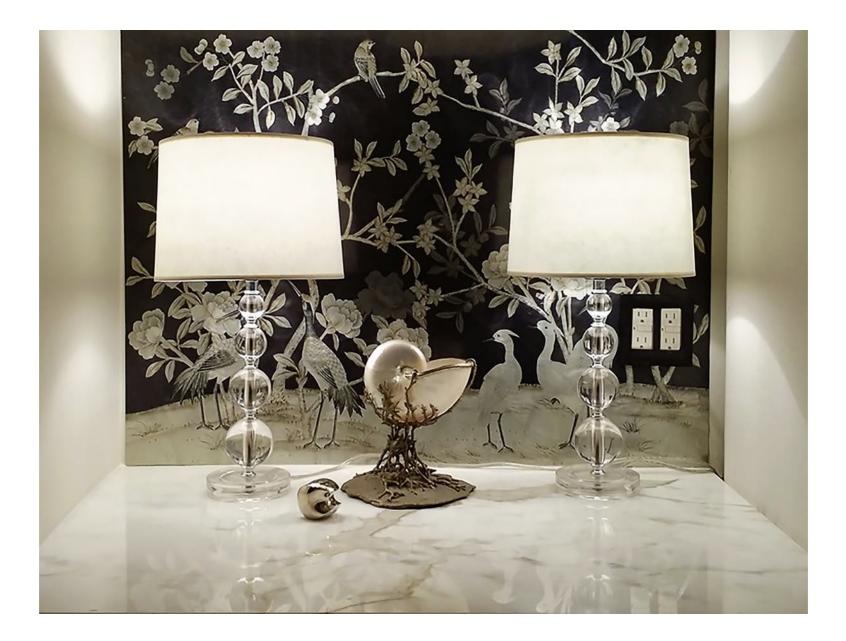

Corbett Wright creates bespoke panels for installations from minimalist to maximalist.

Custom & limited edition large format metal or acrylic panels for walls & furniture, appliances & backsplashes, doors & cabinets, etc.

## About us

Besides the design, our versatility includes whether the final product is made of metal in various finishes or thick acrylic panels, and how they are used whether in interiors or exteriors, residential or commercial spaces, walls, appliances, furniture or objects.