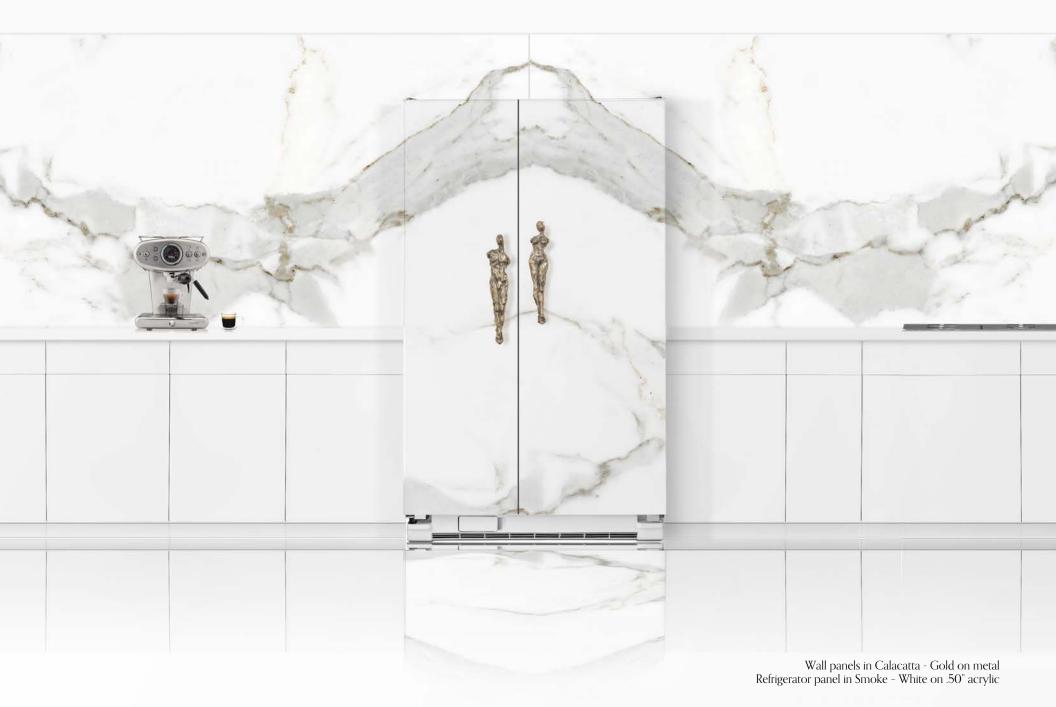

Corbett Wright creates bespoke panels for installations from minimalist to maximalist.

Custom & limited edition large format metal or acrylic panels for walls & furniture, appliances & backsplashes, doors & cabinets, etc.

## About us

Besides the design, our versatility includes whether the final product is made of metal in various finishes or thick acrylic panels, and how they are used whether in interiors or exteriors, residential or commercial spaces, walls, appliances, furniture or objects.