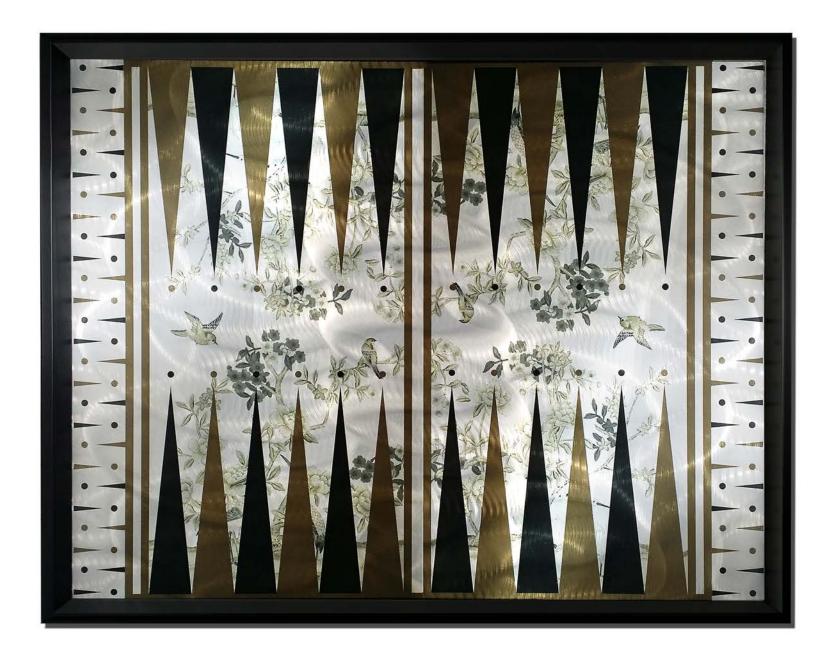

Tuileries pattern showing custom coloration

Elegance is when the inside is as beautiful as the outside. Coco Chanel

Limited edition backgammon boards Available for purchase

Home Office Secretary & Filing Cabinets