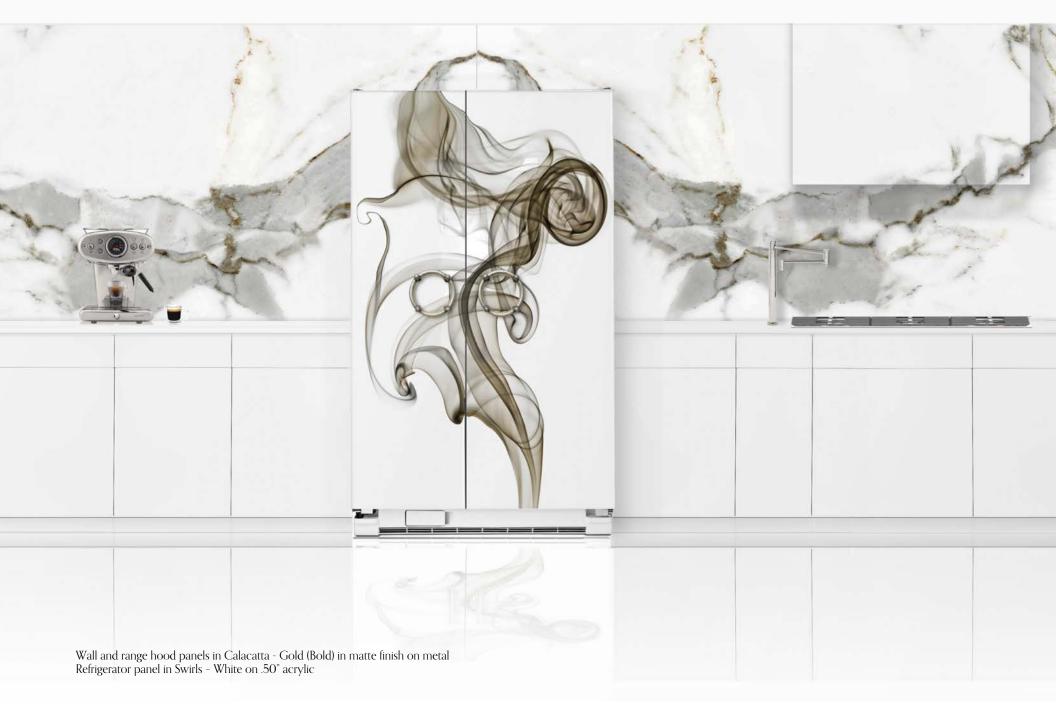

Corbett Wright creates bespoke panels for installations from minimalist to maximalist.

Custom & limited edition large format metal or acrylic panels for walls & furniture, appliances & backsplashes, doors & cabinets, etc.

We create pieces to delight and solve problems. We want them to be unique, exciting and personal. Our aesthetic draws heavily on love of curves, balance, complexity and layering.

We combine photography and photographic techniques with modern materials that are durable, practical and versatile.